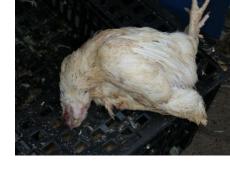

#### **Dead animals**

- 950,000 dead animals from stock farming per year
- The burial of dead animals is allowed only on special (isolated) territories

#### **Category 2**

Died farmed animals, including animals killed for diseases control purposes

Products of animal origin containing residues of authorised substances or contaminants (medicine residues)