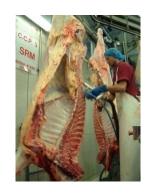

## The following tissues shall be designated as specified risk material

SRM removal is the most important measure in terms of protection of public health against BSE

In BSE-infected animals these tisssues have been demonstrated to present a higher potential for infectivity.

The precautionary measure of SRM removal from the food and feed chain represents an effective preventive measure to protect public health by reducing the exposure of the consumers to possibly present BSE agent.

#### Collection, marking and disposal of SRM

 SRM shall be stained with dye or, as appropriate, otherwise marked, immediately on remowal (usage of food colorants: Brilliant blue- E 133 or Patent blue V – E 131)