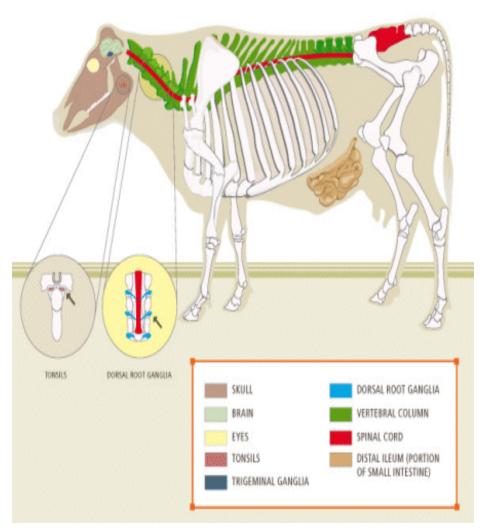

## The following tissues shall be designated as specified risk material

SRM removal is the most important measure in terms of protection of public health against BSE

In BSE-infected animals these tisssues have been demonstrated to present a higher potential for infectivity.

The precautionary measure of SRM removal from the food and feed chain represents an effective preventive measure to protect public health by reducing the exposure of the consumers to possibly present BSE agent.

### undetermined BSE risk

|                                        | bovine animals                                                  |
|----------------------------------------|-----------------------------------------------------------------|
| animals of all ages                    | • the tonsils                                                   |
|                                        | the last four meters of the small intestine                     |
|                                        | • the caecum                                                    |
|                                        | • the mesentery                                                 |
| animals aged over 12                   | • the skull including the brain and eyes and excluding: the     |
| months                                 | mandible                                                        |
|                                        | the spinal cord                                                 |
| animals aged over 30                   | the vertebral column, including the dorsal root ganglia         |
| months                                 | excluding:                                                      |
|                                        | the vertebrae of the tail, the spinous and transverse processes |
|                                        | of the cervical, thoracic and lumbar vertebrae and the median   |
|                                        | sacral crest and wings of the sacrum                            |
|                                        | ovine and caprine animals                                       |
| animals of all ages                    | • the spleen                                                    |
|                                        | • ileum                                                         |
| animals aged over 12 months or         | the skull including the brain and eyes,                         |
| which have a permanent incisor erupted |                                                                 |
| through the gum                        | the spinal cord                                                 |
| 1                                      | 1                                                               |

#### **SRM – Member State with negligible BSE risk status**

|                                      | bovine animals                                              |
|--------------------------------------|-------------------------------------------------------------|
|                                      |                                                             |
| animals aged over 12 months          | • the skull including the brain and eyes and excluding: the |
|                                      | mandible                                                    |
|                                      | the spinal cord                                             |
|                                      |                                                             |
|                                      | ovine and caprine animals                                   |
| animals of all ages                  | • the spleen                                                |
|                                      | • ileum                                                     |
| animals aged over 12 months or which | the skull including the brain and eyes,                     |
| have a permanent incisor erupted     | • the tonsils                                               |
| through the gum                      | the spinal cord                                             |