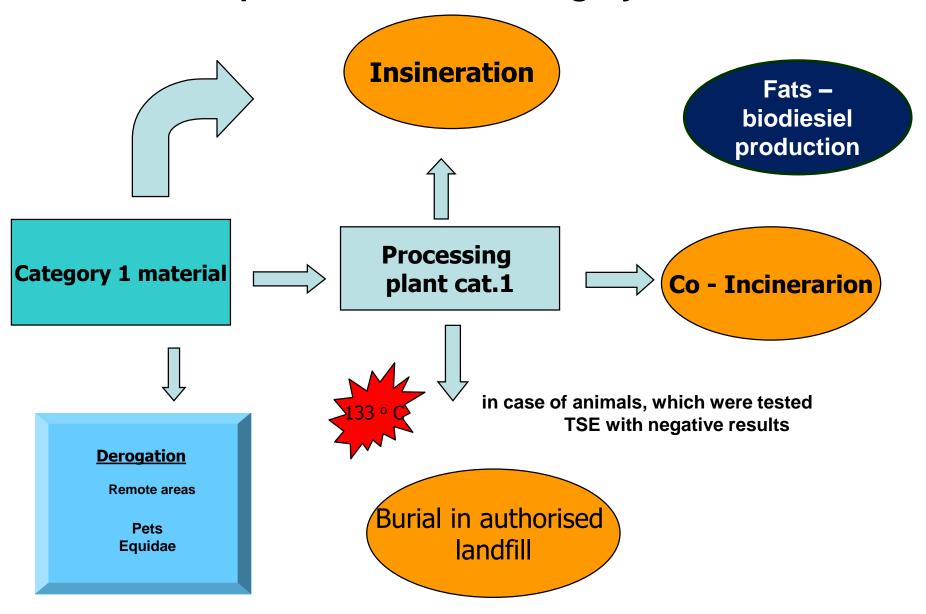

 SRM shall be disposed of as category 1 material in accordance with ABP Regulalation

#### Disposal and use of Category 1 material

ABPs collected during the treatment of waste water CAT. 1 car. 2

Mixtures caт. 2 i 3